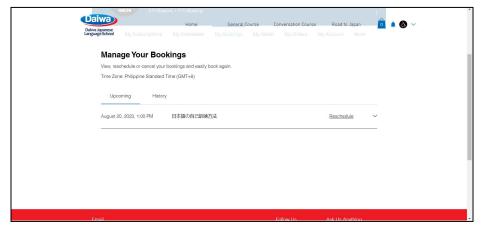

2. Click the lesson you want to cancel then click 'Cancel'

3. A popup will show to confirm the cancellation, click 'Yes'

4. After confirming, the lesson will be removed from your scheduled classes