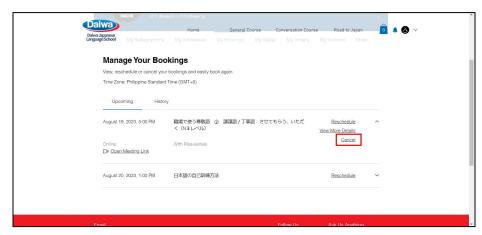

2. Click the lesson you want to cancel then click 'Cancel'

3. A popup will show to confirm the cancellation, click 'Yes'

4. After confirming, the lesson will be removed from your scheduled classes