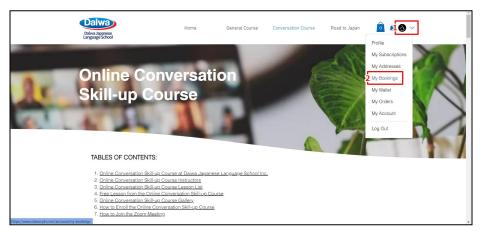

## **How to Cancel a Lesson**

NOTE: The steps below are only eligible to individuals who have purchased the 'Online Conversation Skill-up Course' plan

1. To cancel a lesson you have booked, click the arrow beside your profile and click 'My Bookings'