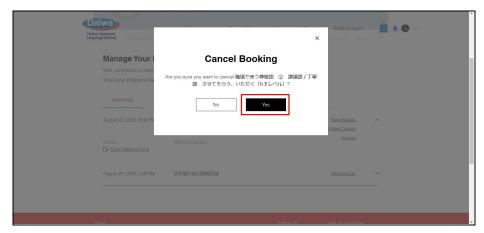

2. Click the lesson you want to cancel then click 'Cancel'

3. A popup will show to confirm the cancellation, click 'Yes'

4. After confirming, the lesson will be removed from your scheduled classes